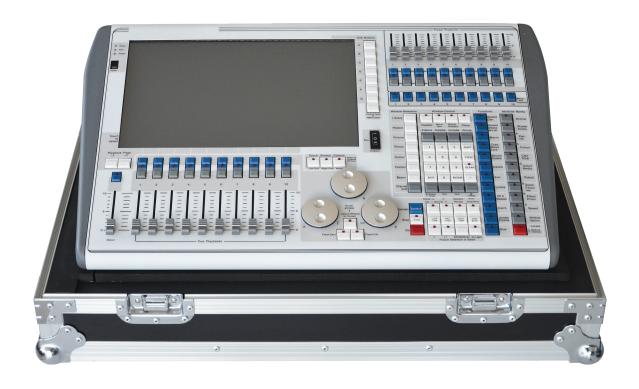

## **TIGER TOUCH Lighting Console**

- Powerful Titan operating system.
- Intel Core Dual processor
- 60 G solid state drive.
- 2G memory.
- 17 inch touch screen. (Plus VGA out)
- 12 DMX universes: 4 physical DMX outputs and expand to 12 by a Ethernet output.
- 6144 channels.
- 10 direct macro buttons and macro library.
- 20 Submasters for cues, cue lists and chases.
- 1000 Virtual Playback Executors.
- Support of Artnet, Avotalk, and CITP protocols.
- Strong CMY palette function.
- Can be remote controlled using Wi-Fi from a mobile internet device (like Iphone, Ipod Touch etc.) Built-in thousands of fixture library and its edit sotware.
- Built-in Visualiser software.
- Support of multi-media (video) via CITP.