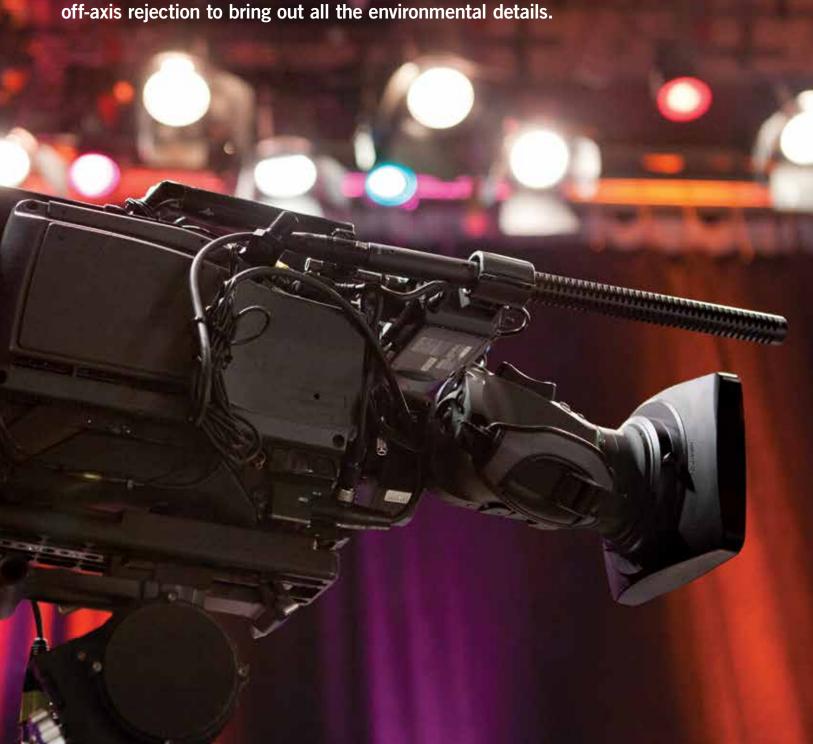

Capture sounds near and far. Shure shotgun microphones feature state-of-the-art preamplifiers and outstanding off-axis rejection to bring out all the environmental details