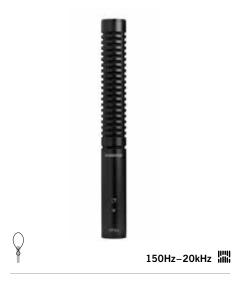

## **End-Address Shotgun Condenser Microphone**

Compact and lightweight shotgun with a wide aperture and excellent off-axis rejection for camera-mounted broadcast and media production.

- · Best-in-class audio performance
- · Integrated preamplifier design
- · Economical choice with small footprint; compact and lightweight
- · Superior Shure design and rugged, roadworthy construction