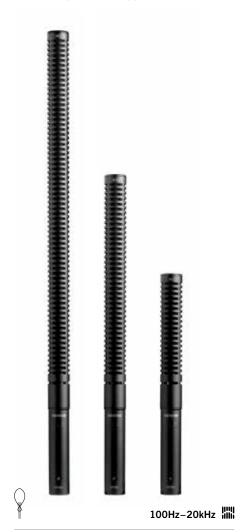

## VP89S/M/L

## **End-Address Shotgun Condenser Microphones**

Professional shotgun condenser microphones for use in critical broadcast and media production applications.

- · Scalable, superior off-axis rejection for focus and flexibility in a wide variety of on-site locations
- · State-of-the-art preamplifier design, with superior RF immunity, internal low-frequency roll-off and recessed low-cut filter switch for additional control
- · Interchangeable long, medium, and short barrel options for premium performance in environments ranging from long distance to near-field applications
- Full range of complementary accessories (see sidebar)