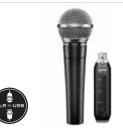

## SM58°+X2u

#### Vocal Microphone + **USB** Adapter

Industry-standard SM58 with X2u XLR-to-USB Signal Adapter for digital recording applications.