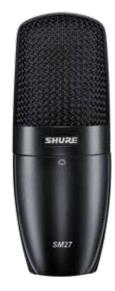

# SM27

Large diaphragm, side-address cardioid condenser microphone for the stage and studio.

**Studio Vocals Ensemble Vocals** Live Recording Acoustic Guitar | Bass Guitar | Bass Amp

(=)20Hz - 20kHz

Drum

Strings **Cymbals** 

Woodwinds

Saxophone