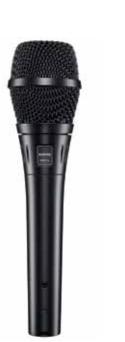

## SM**87A**

Rugged, lightweight microphone with superior rejection for clear reproduction of lead vocals.

Lead Vocals **Backup Vocals** 

USB