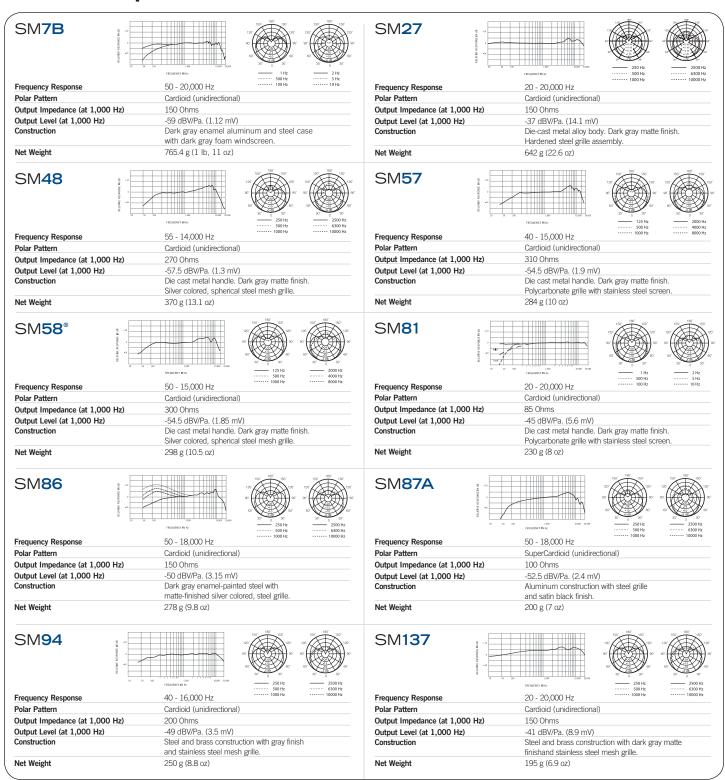

# **SM58**<sup>®</sup>

Industry standard microphone tailored to deliver warm and clear vocal reproduction.

Lead Vocals Backup Vocals Harmonica

50Hz - 15kHz

# **SM86**

Rugged microphone with extended high frequency response for smooth reproduction of lead vocals.

Lead Vocals Backup Vocals

50Hz - 18kHz

# **SM81**

Industry-standard, flat-response microphone renown for sonic accuracy in stage and studio performance applications.

Acoustic Guitar Acoustic Bass Strings Piano Woodwinds Orchestra Cymbals Live Recording Stereo Pick-Up Sampling Ensemble Vocals

## **SM137**

Versatile, flat-response microphone in both acoustic and high volume performance applications.

Acoustic Guitar Acoustic Bass Strings Piano Woodwinds Orchestra

20Hz - 20kHz