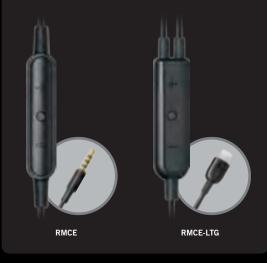

# Remote + Mic (sold separately)

### CONVENIENCE AND CONTROL AT YOUR FINGERTIPS

Add the Remote + Mic Accessory cables for an instant hands-free upgrade for Shure earphones with detachable cables. Seamlessly control mobile device functions and media playback with a durable, sleek remote. The Remote + Mic Lightning Accessory delivers digital audio over a standard Lightning<sup>™</sup> connection.