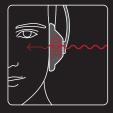

### Isolation, not cancellation.

#### CANCELLATION

Noise cancellation technology uses active circuitry to counteract background noise, which may introduce artifacts into your audio.