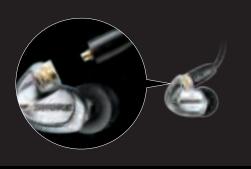

## Detachable. Replaceable. Customizable.

Shure Sound Isolating<sup>™</sup> Earphones feature detachable, Kevlar<sup>™</sup> reinforced cables that allow for easy replacement or customization.