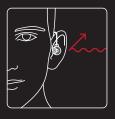

### Isolation, not cancellation.

#### **ISOLATION**

Sound isolating earphones naturally block most background noise for a clear, detailed listening experience.