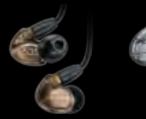

| Spacious sound |  |
|----------------|--|
| + rich bass    |  |

SE**535** 

# SE**846**

Extended high-end clarity + unparalleled low-end performance

| ◀ ◀ ◀  Triple High-Definition                      | <b>◄ ◀ ◀ ◀</b><br>Quad High-Definition                                  |
|----------------------------------------------------|-------------------------------------------------------------------------|
| 119 db SPL/mW                                      | 114 db SPL/mW                                                           |
| 36 Ω                                               | 9 Ω                                                                     |
| 18 Hz – 19 kHz                                     | 15 Hz – 20 kHz                                                          |
| Detachable 64" (162 cm)<br>cable with wireform fit | Detachable 64" (162 cm)<br>and 46" (116 cm) cables<br>with wireform fit |
| Clear, Metallic Bronze                             | Clear, Bronze, Blue, Black                                              |