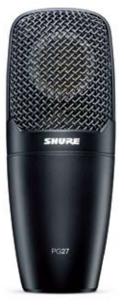

## Side-Address Cardioid Condenser Microphone

Equipped with a largediaphragm capsule, the PG27 maintains a flat frequency response for natural reproduction of instruments and vocals.

#### Multi-Purpose

Side-Address Cardioid Condenser Microphone