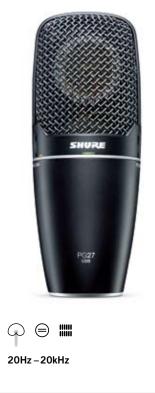

# Side-Address Cardioid Condenser Microphone

The PG42USB is designed to deliver the lead vocal and instrument reproduction of the PG42, enhanced with digital output, control and flexibility. Simply connect to a computer for convenient digital recording.

(↓) (=) |||| 20Hz - 20kHz