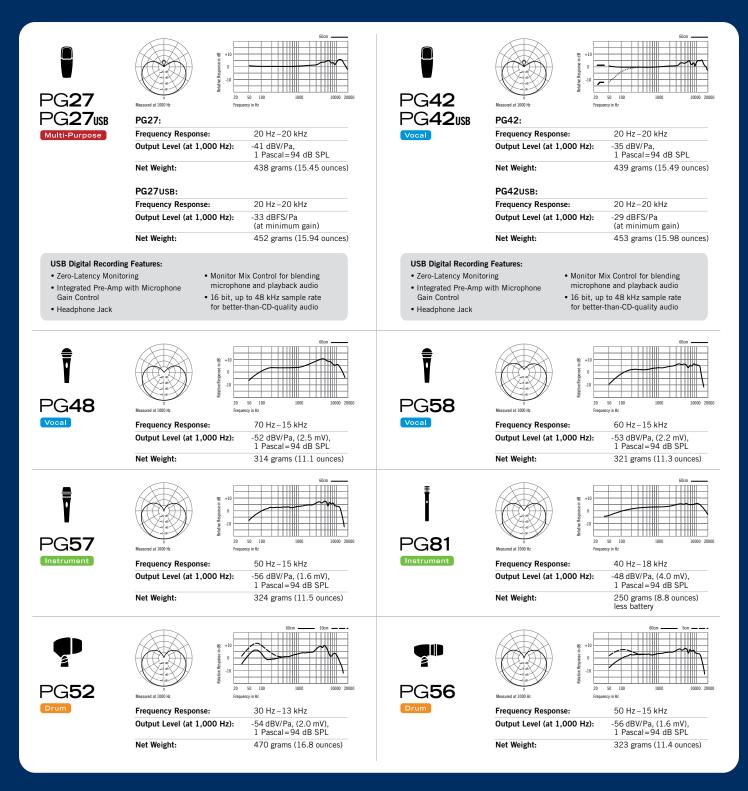

## Side-Address Cardioid Condenser Microphone

Equipped with a largediaphragm capsule, the PG27 maintains a flat frequency response for natural reproduction of instruments and vocals.

#### Vocal

Side-Address Cardioid Condenser Microphone

Specially tuned for detailed reproduction of lead vocals and instrument applications, the PG42 includes a switchable -15dB pad and high pass filter for increased flexibility.

# Side-Address Cardioid Condenser Microphone

The PG42USB is designed to deliver the lead vocal and instrument reproduction of the PG42, enhanced with digital output, control and flexibility. Simply connect to a computer for convenient digital recording.