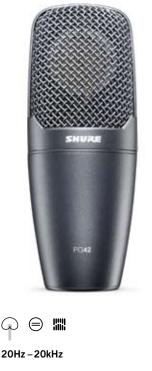

#### Vocal

Side-Address Cardioid Condenser Microphone

Specially tuned for detailed reproduction of lead vocals and instrument applications, the PG42 includes a switchable -15dB pad and high pass filter for increased flexibility.

### Vocal