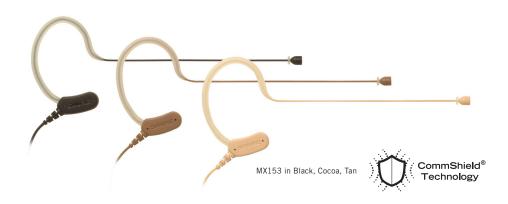

## Features include:

- Subminiature, omnidirectional cartridge offers superior speech clarity and enhanced plosive protection with no proximity effect
- Ultra-lightweight, comfortable, flexible design is stable and easy to place over either ear
- Kevlar reinforced, soft flex cable, terminated with TQG connector for Shure bodypack transmitters
- Matte black, tan, and cocoa color options available
- CommShield® Technology guards against interference from cellular RF devices and digital bodypack transmitters
- ❖ Includes protective storage pouch, 3 windscreens, and collar clip