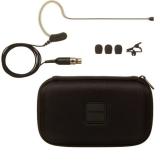

gain before feedback over lavalier microphones is desired. Delivering exceptional speech clarity, the MX153 is ideal for corporate presentations, houses of worship, A/V conferencing and live sound reinforcement.

## Features include:

- Subminiature, omnidirectional cartridge offers superior speech clarity and enhanced plosive protection with no proximity effect
- Ultra-lightweight, comfortable, flexible design is stable and easy to place over either ear
- Kevlar reinforced, soft flex cable, terminated with TQG connector for Shure bodypack transmitters
- Matte black, tan, and cocoa color options available
- CommShield® Technology guards against interference from cellular RF devices and digital bodypack transmitters
- ❖ Includes protective storage pouch, 3 windscreens, and collar clip







MX153 with Accessories