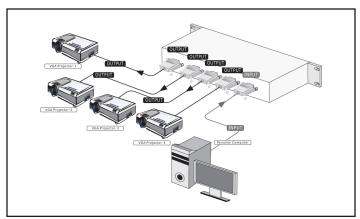

4-6987

- Supports Lower power consumption: full load under 500mA
- Power Supply: Universal type 100~240VAC, 50/60Hz, DC12V@0.66A

#### **SPECIFICATIONS**

- Type of Amplifier: (1) input to (4) outputs VGA Distribution Amplifier
- Type of Signals: VGA (RGBHV) via HD-15p via HD-15P female connectors
- Large Signal Bandwidth: 440MHz, G=+2
- Small Signal Bandwidth: 1GHz (-3dB) G=+1
- Settling Time: 10ns to 0.1%, 2VStep, G=+2
- Scan Rates Accepted: 50Hz or 60Hz
- HD Resolutions: VGA, SVGA, XGA, UXGA, WUXGA 1920x1200
- · Gain Flatness: 0.1dB to 75MHz
- High Output Drive: 175mA Output Load Drive
- · Safety Approvals: CE, FCC, Erp, WEEE
- Dimensions (LxWxH): 8.27 x 4.49 x 1 in (210x114x27 mm)
- · Net Weight (Unit Only): 1760 gwm
- Power Supply: 100~240VAC, 50/60Hz, DC12V@0.66A

#### **EXAMPLE**



1X4 VGA DISTRIBUTION AMPLIFIER

**SHINYBOW** USA