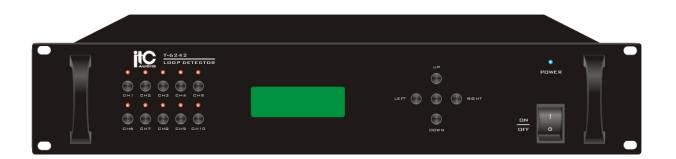

## **Features**

- \* Rack mounted design in 2U height
- $^{*}$  LCD English display and 1-10 channel status indicator.
- \* Detection over speaker line impedance, open circuit, short circuit and overloading.
- \* Timely detect speaker loop line.
- \* Speaker line detection no interrupt with music broadcasting or paging
- \* Indications include indicator color change and buzzer alarm when speaker line impedance has been changed
- \* Each channel detection Max. 2000W speaker loading
- \* LCD real time display speaker line's status and power \* Suitable for 100V and 70V line speaker system
- \* Ten channel inputs and outputs
- \* AC120V or 230V and DC 24V DC operation
- \* Pre-setting memory function even in case of power off