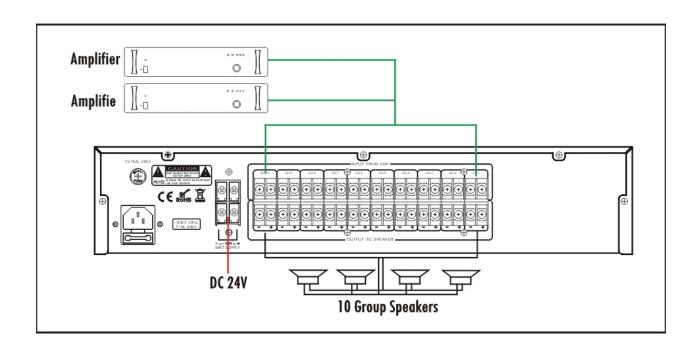

## **Features**

- \* Rack mounted design in 2U height
- $^{*}$  LCD English display and 1-10 channel status indicator.
- \* Detection over speaker line impedance, open circuit, short circuit and overloading.
- \* Timely detect speaker loop line.
- \* Speaker line detection no interrupt with music broadcasting or paging
- \* Indications include indicator color change and buzzer alarm when speaker line impedance has been changed
- \* Each channel detection Max. 2000W speaker loading
- \* LCD real time display speaker line's status and power \* Suitable for 100V and 70V line speaker system
- \* Ten channel inputs and outputs
- \* AC120V or 230V and DC 24V DC operation
- \* Pre-setting memory function even in case of power off