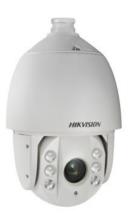

#### DS-2AE7230TI

#### E Series IR turbo HD1080p PTZ Dome Camera



# **Key features**

#### IR function:

- 0 Lux minimum illumination
- Up to 120m IR distance
- IR light MTBF reaching up to 30,000 hours

### **System function:**

- 1/3" high performance CMOS, up to 1920x1280 resolution
- ±0.1° Preset Accuracy
- Self-adaptive to HIKVISION, Pelco-P/D protocol
- 3D intelligent positioning function
- Power-off memory function: restore PTZ & Lens status after reboot
- Built-in temperature sensor, with display of internal temperature
- Lightning protection, surge protection and voltage transient protection
- IP66 standard
- RS-485 communication diagnosis
- Scheduled PTZ movement
- UTC(Up the Coax) function

#### **Camera function:**

- Auto focus, auto white balance, backlight compensation and auto/manual day & night switch
- Privacy masks programmable
- 3D