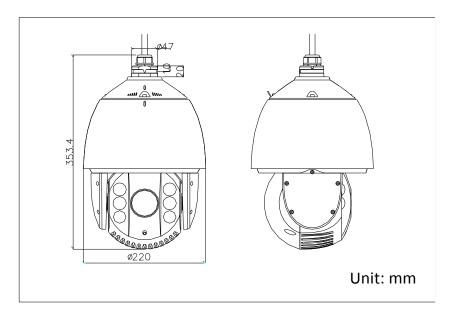

## **Dimensions**

**HIKVISION** 

|                  | Tilt Spood                                    | Tilt Manual Speed: 0.1°-120°/s,                                                                                           |
|------------------|-----------------------------------------------|---------------------------------------------------------------------------------------------------------------------------|
|                  | Tilt Speed                                    | Tilt Preset Speed: 200°/s                                                                                                 |
|                  | Proportional Zoom                             | Rotation speed can be adjusted automatically according to zoom multiples                                                  |
|                  | Number of Preset                              | 256                                                                                                                       |
|                  | Patrol                                        | 8 patrols, up to 32 presets per patrol                                                                                    |
|                  | Pattern                                       | 4 patterns, with the total recording time not less than 10 minutes                                                        |
|                  | Power-off Memory                              | Support                                                                                                                   |
|                  | Park Action                                   | Preset / Patrol / Pattern / Pan scan / Tilt scan / Frame Scan / Random scan / Panorama scan                               |
|                  | PTZ Position Display                          | On / Off                                                                                                                  |
|                  | Preset Freezing                               | Support                                                                                                                   |
|                  | Scheduled Task                                | Preset / Patrol / Pattern / Pan scan / Tilt scan / Frame Scan / Random scan / Panorama scan                               |
|                  | RS-485 communication diagnosis                | Support                                                                                                                   |
|                  | IR Distance                                   | 120m                                                                                                                      |
| Infrared         | IR Intensity                                  | Automatically adjusted, depending on the zoom ratio                                                                       |
| Input/<br>Output | Monitor Output                                | 1 turbo HD1080p output                                                                                                    |
|                  | RS-485 Interface                              | Half-duplex mode                                                                                                          |
|                  |                                               | Self-adaptive HIKVISION, Pelco-P, Pelco-D protocol                                                                        |
|                  | UTC function                                  | HIKVISION_C                                                                                                               |
|                  |                                               | *Need UTC controller if DVR don't support UTC function                                                                    |
|                  | Menu Language                                 | English, Chinese                                                                                                          |
|                  | Power                                         | 24VAC(for –A moel)                                                                                                        |
|                  |                                               | Max. 30W(IR: 9W, Heater: 6W)                                                                                              |
|                  | Working Temperature /                         | -30 °C-65°C(-22°F-149°F)(outdoor dome)                                                                                    |
|                  | Humidity                                      | 90% or less                                                                                                               |
|                  | Protection Level                              | IP66 standard                                                                                                             |
| General          |                                               | TVS 4,000V lightning protection, surge protection and voltage transient protection                                        |
|                  | Mounting                                      | Various mounting modes optional                                                                                           |
|                  | Dimensions                                    | Ф220×353.4mm (Ф8.66"×13.91")                                                                                              |
|                  | Weight (approx.)                              | 4.5kg(9.92 lbs)                                                                                                           |
|                  | Mount Option (only suitable for outdoor dome) | Long-arm wall mount: DS-1602ZJ;Corner mount: DS-1602ZJ-corner; Pole Mount:  DS-1602ZJ-pole; Power box mount:DS-1602ZJ-box |