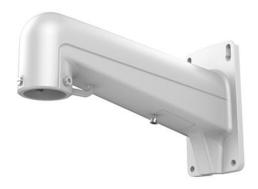

| Various mounting modes optional                                                                                           |
|                  | Dimensions                                    | Ф220×353.4mm (Ф8.66"×13.91")                                                                                              |
|                  | Weight (approx.)                              | 4.5kg(9.92 lbs)                                                                                                           |
|                  | Mount Option (only suitable for outdoor dome) | Long-arm wall mount: DS-1602ZJ;Corner mount: DS-1602ZJ-corner; Pole Mount:  DS-1602ZJ-pole; Power box mount:DS-1602ZJ-box |



## **Dimensions**



## **Order models**

DS-2AE7230TI-A, 24VAC, outdoor

## Accessories



DS-1602ZJ Long-arm Wall Mount Bracket