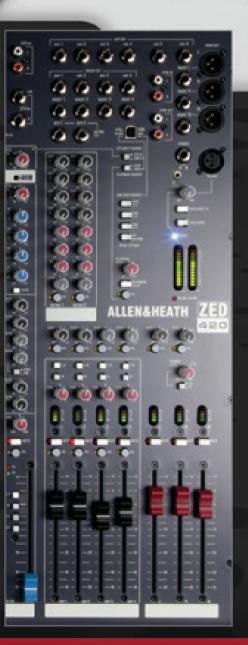

2 DUAL STEREO INPUTS

4. SUB GROUPS

**6** AUX SENDS

## **FEATURES**

16 mono channels 2 dual stereo inputs with 4-band EQ Neutrik mic XLR Neutrik 1/4 inch jacks Channel insert Super wide gain mic/line input 4-band EQ with 2 swept mids and in/out switch Illuminated mute Sound image pan Illuminated PFL & peak warning indicator ALPS 100mm faders 6 auxiliary sends (2 pre, 2 post, 2 pre/post) 4 sub groups fed from each channel All inputs with level control 12 bar meters L, R and M main mix outputs 2 matrix sections available; can send output to USB Individual channel 48V phantom power Direct output on every mono channel Peak and signal indication on every channel Configurable USB stereo audio in/out Master level controls on all outputs Easy to use layout - all connections and controls on top surface