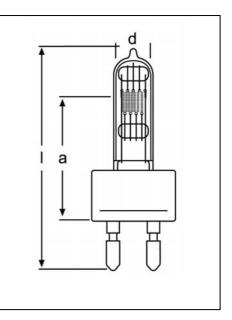

## Technical Data

| Lamp/ order reference |        | 93723  |
|-----------------------|--------|--------|
| ANSI                  |        | -      |
| LIF                   |        | CP 110 |
| Rated lamp wattage    | <br>W/ | 1200   |
| Rated lamp voltage    | V      | 80     |
| Luminous flux         | lm     | 37500  |
| Colour temperature    | <br>K  | 3200   |
| Length I              |        | 120.7  |
| Diameter <b>d</b>     |        | 22.2   |
| LCL a                 | mm     | 63.5   |
| Type of filament      |        | biplan |
| Average Lifetime      | h      | 300    |
| Base                  |        | G22    |
|                       |        |        |