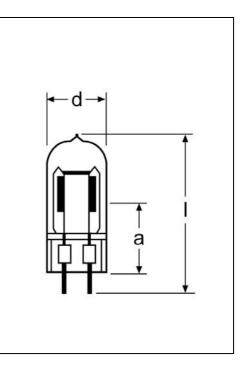

## Technical Data

| Lamp / order reference |      | 64576     |
|------------------------|------|-----------|
| ANSI                   |      | -         |
| LIF                    |      | P2/17     |
| Rated lamp wattage     | W    | 1000      |
| Rated lamp voltage     | V    | 230       |
| Average life-time      | h    | 75        |
| Color temperature      | K    | 3200      |
| Luminous flux          | lm   | 28000     |
| Luminous efficacy      | Lm/W | 27.3      |
| Base                   |      | GX6.35    |
| Diameter d             | mm   | 23 max.   |
| Lamp length L          | mm   | 67.5 max. |
| LCL a                  | mm   | 38 ± 2    |
| Type of coil           |      | u-shaped  |