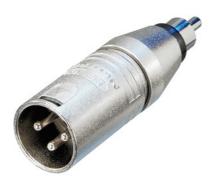

## **NA2MPMM**

3 pole XLR male – RCA / phono plug

Wired according to IEC 268-12:

Pin 2: signal

Pin 1 and 3: connected to ground

## **Features & Benefits**

- Versatile, pre-wired and ready to use adapters to reliably interlock various connector systems
- Rugged diecast shell for best reliability

 Professional look and compact space saving design, based on the X Series (XLR worldwide accepted standard)