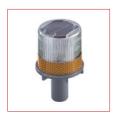

#### Solar LED Warning Light

#### WM-210

Size Lighting area: 136mm (Dia) X 140mm Height: 172mm

Weight 1.5 kgs

**Housing** Polycarbonate UV protected PC

Switch Auto

**Operation Time** up to 3 nights, can be extended to 6 nights

Full Charge Time 12 hours