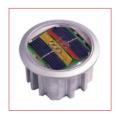

## TM-601

Size Diameter: 113mm Height: 70.2mm

Weight 0.75 kgs

**Housing** Cast Aluminum, Tempered Glass

Switch Auto
Operation Time Up to 36 hours
Full Charge Time 12 hours