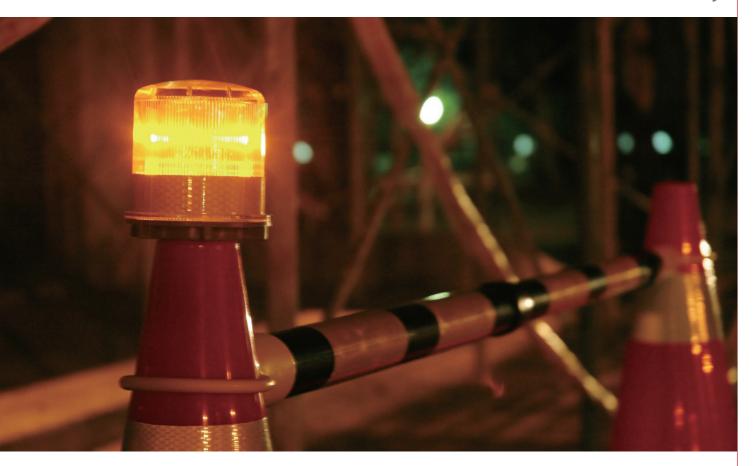

#### Solar LED Warning Light

#### WM-210

Size Lighting area: 136mm (Dia) X 140mm Height: 172mm

Weight 1.5 kgs

**Housing** Polycarbonate UV protected PC

Switch Auto

**Operation Time** up to 3 nights, can be extended to 6 nights

Full Charge Time 12 hours