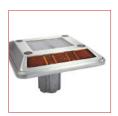

## Solar LED Boad Stud

### TL-404

Length: 124mm Width: 100mm

Weight 0.44 kgs
Housing Cast Aluminum

Operation Time Up to 36 hours
Full Charge Time 6 hours

Switch