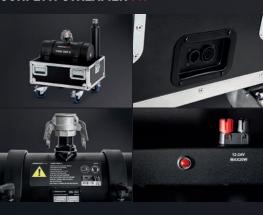

## STAGE SHOT II CONFETTI STREAMER FX

- ✓ Special stainless steel quick connectors on tank and shot barrel
- ✓ New flightcase with castor dishes
- Extra handles on the flightcasePED certified according to the latest regulations
- ✓ Grip handles on the tank brackets, more power to tighten
- ✓ Fixed brackets, the tank can only make the required 90 degree angle
- ✓ New hose connector with non-return valve, international profile
- ✓ Air filter 20 micron (0.02mm)
- ✓ Built-in manometer
- ✓ Different power input options (110v, 220v, 12v, 24v) standard on board
- ✓ New Neutrik True1 PowerCON connectors in & out
- $\checkmark$  Led indicator, lights when powered
- ✓ Water drains in each corner of the case
- √ 8.5 Bar pressure relief safety valve
- ✓ Manual relief valve
- ✓ Rain cover available

CODE : MFX0410II VOLTAGE : 230V AC / 50Hz

POWER : 100W

and 12v / 24V (for pyro control systems) SIZE : closed case 60cm x 45cm x 75cm

: 15L — 8bar

OUTPUT : confetti : 15m / streamers : 20-25m

WWW.MAGICFX.EU/STAGESHOTII