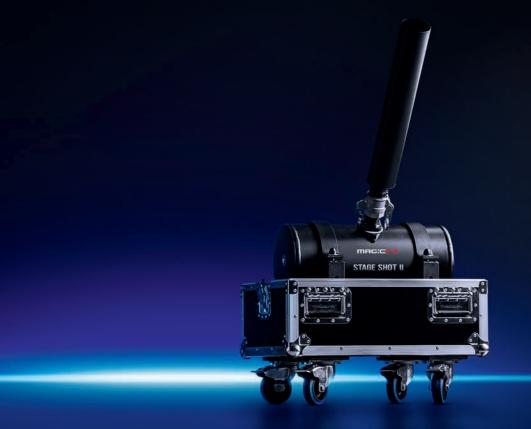

POWERFUL SHOT CANNON. NEW VERSION.

## STAGE SHOT II CONFETTI STREAMER FX

- ✓ Special stainless steel quick connectors on tank and shot barrel
- ✓ New flightcase with castor dishes
- Extra handles on the flightcasePED certified according to the latest regulations
- ✓ Grip handles on the tank brackets, more power to tighten
- ✓ Fixed brackets, the tank can only make the required 90 degree angle
- ✓ New hose connector with non-return valve, international profile
- ✓ Air filter 20 micron (0.02mm)
- ✓ Built-in manometer
- ✓ Different power input options (110v, 220v, 12v, 24v) standard on board
- ✓ New Neutrik True1 PowerCON connectors in & out
- $\checkmark$  Led indicator, lights when powered
- ✓ Water drains in each corner of the case
- √ 8.5 Bar pressure relief safety valve
- ✓ Manual relief valve
- ✓ Rain cover available

CODE : MFX0410II VOLTAGE : 230V AC / 50Hz

POWER : 100W

and 12v / 24V (for pyro control systems) SIZE : closed case 60cm x 45cm x 75cm

: 15L — 8bar

OUTPUT : confetti : 15m / streamers : 20-25m

WWW.MAGICFX.EU/STAGESHOTII