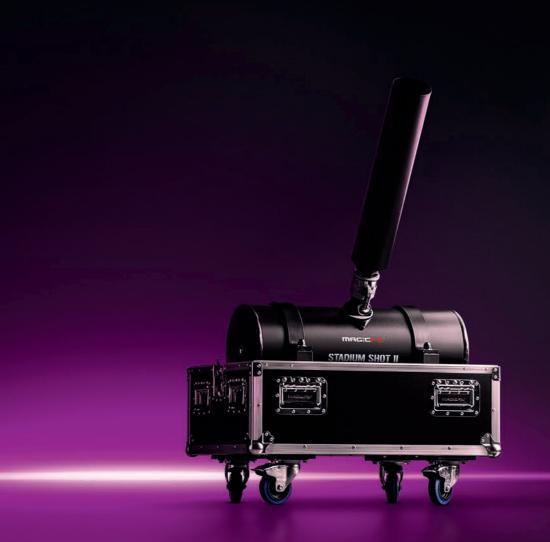

## STADIUM SHOT II Confetti streamer FX

- ✓ Special stainless steel quick connectors on tank and shot barrel
- ✓ New flightcase with castor dishes
- ✓ Extra handles on the flightcase
  ✓ PED certified according to the latest regulations
- $\checkmark$  Grip handles on the tank brackets, more power to tighten
- $\checkmark\,$  Fixed brackets, the tank can only make the required 90 degree angle
- ✓ New hose connector with non-return valve, international profile
- ✓ Air filter 20 micron (0.02mm)
- ✓ Built-in manometer
- ✓ Different power input options (110v, 220v, 12v, 24v) standard on board
- ✓ New Neutrik True1 PowerCON connectors in & out
- ✓ Led indicator, lights when powered
  ✓ Water drains in each corner of the case
- ✓ 8.5 Bar pressure relief safety valve
- ✓ Manual relief valve
- ✓ Rain cover available

| ODE    | : MFX040111                             |
|--------|-----------------------------------------|
| OLTAGE | : 230V AC / 50Hz                        |
| OWER   | : 100W                                  |
| ERVICE | : 230V / 110V on-off                    |
|        | and 12v / 24V (for pyro control system  |
| IZE    | : closed case 80cm x 60cm x 75cm        |
| ANK    | : 30L — 8bar                            |
| /EIGHT | : 2–3kg confetti                        |
| UTPUT  | : confetti : 20-25m / streamers : 30-40 |