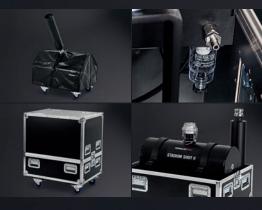

## STADIUM SHOT II Confetti streamer FX

- ✓ Special stainless steel quick connectors on tank and shot barrel
- ✓ New flightcase with castor dishes
- ✓ Extra handles on the flightcase
  ✓ PED certified according to the latest regulations
- $\checkmark$  Grip handles on the tank brackets, more power to tighten
- $\checkmark\,$  Fixed brackets, the tank can only make the required 90 degree angle
- ✓ New hose connector with non-return valve, international profile
- ✓ Air filter 20 micron (0.02mm)
- ✓ Built-in manometer
- ✓ Different power input options (110v, 220v, 12v, 24v) standard on board
- ✓ New Neutrik True1 PowerCON connectors in & out
- ✓ Led indicator, lights when powered
  ✓ Water drains in each corner of the case
- ✓ 8.5 Bar pressure relief safety valve
- ✓ Manual relief valve
- ✓ Rain cover available