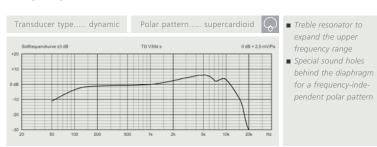

- Treble resonator to expand the upper frequency range
- Special sound holes for increased feedback reduction