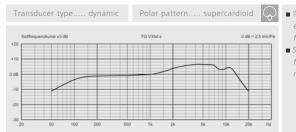

e stage. The TG V30d s lets you achieve solid results even without a lot of technical know-how, thanks to its high output level even in combination with simple pre-amplifiers. It features a noiseless on/off switch and includes an XLR cable, clamp and storage bag.





## TG V35d s

The reliable and rugged all-around TG V35d s model is a dynamic vocal microphone that is perfect for beginners. Its natural sound that is typical for beyerdynamic and its supercardoid polar pattern with high feedback rejection are valued by vocalists, DJs and speakers in rehearsal rooms and on the stage. Thanks to the high output level, the TG V35d s only needs a simple pre-amplifier in order to deliver impressive results. It features a noiseless on/ off switch and includes an XLR cable, clamp and storage bag.



- Treble resonator to expand the upper frequency range
- Special sound holes for increased feedback reduction