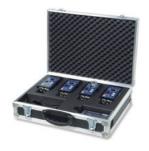

#### Dimensions/weight:

495x390x130 mm / 4 kg Net (5,65 Kg full).

Capacity: 1 charger (WBPC-200) and 4 beltpacks (Compact Series).

**WBFC-202** 

Compact Series

#### Dimensions/weight:

670x420x130 mm / 5,8 kg Net (8,95 kg full).

Capacity: 2 chargers (WBPC-200) and 8 beltpacks (Compact Series).