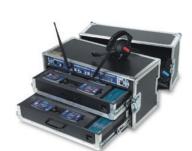

# **WBFC-212**

Extreme Series

WBFC-212F

#### Dimensions/weight:

670x420x130 mm / 6.2 kg Net (9.8 Kg full).

Capacity: 2 chargers (WBPC-210) and 8 beltpacks (EXTREME Series).

## WBFC-210F

Extreme Series

## Dimensions/weight:

530x560x205 mm / 11.1 Kg Net (16 Kg full).

Capacity: 1 base station, 1 charger (WBPC-210), 4 beltpacks (EXTREME Series) & 5 headsets\*