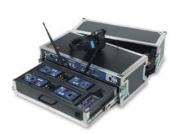

## **Specifications**

Dimensions/weight: 530x560x205 mm / 11.1 kg Net

Capacity: 1 base station, 1 charger (WBPC-200), 4 beltpacks (Compact Series) & 5 headsets\*.

WBFC-202F

Compact Series

## **Specifications**

Dimensions/weight: 530x560x295 mm / 14.5 kg Net (21 Kg full).

Capacity: 1 base station, 2 chargers (WBPC-200), 8 beltpacks (Compact Series) & 9 headsets\*.