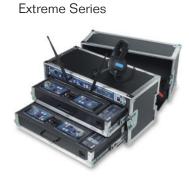

## WBFC-210F

Extreme Series

## **Specifications**

## Dimensions/weight:

530x560x205 mm / 11.1 Kg Net (16 Kg full).

Capacity: 1 base station, 1 charger (WBPC-210), 4 beltpacks (EXTREME Series) & 5 headsets\*