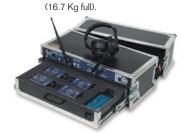

## WBFC-210F

Extreme Series

## **Specifications**

## Dimensions/weight:

530x560x205 mm / 11.1 Kg Net (16 Kg full).

Capacity: 1 base station, 1 charger (WBPC-210), 4 beltpacks (EXTREME Series) & 5 headsets\*