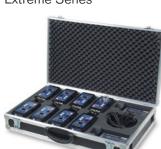

## **Specifications**

Dimensions/weight: 530x560x295 mm / 14.5 kg Net (21 Kg full).

Capacity: 1 base station, 2 chargers (WBPC-200), 8 beltpacks (Compact Series) & 9 headsets\*.