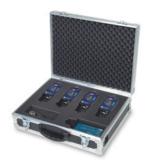

## **WBFC-200**

Compact Series

## **Specifications**

#### Dimensions/weight:

495x390x130 mm / 4 kg Net (5,65 Kg full).

Capacity: 1 charger (WBPC-200) and 4 beltpacks (Compact Series).

**WBFC-202** 

Compact Series