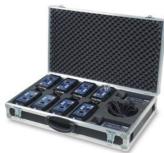

#### Dimensions/weight:

530x560x295 mm / 14.5 Kg Net (21.9 Kg full).

Capacity: 1 base station, 2 chargers (WBPC-210), 8 beltpacks (EXTREME Series) & 9 headsets\*