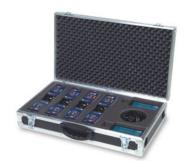

#### Dimensions/weight:

495x390x130 mm / 4 kg Net (5,65 Kg full).

Capacity: 1 charger (WBPC-200) and 4 beltpacks (Compact Series).

**WBFC-202** 

Compact Series

## **Specifications**

#### Dimensions/weight:

670x420x130 mm / 5,8 kg Net (8,95 kg full).

Capacity: 2 chargers (WBPC-200) and 8 beltpacks (Compact Series).