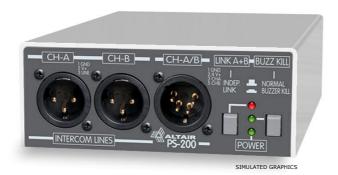

## PS-200 INTERCOM POWER SUPPLY UNIT

## PRELIMINARY SPECIFICATIONS

Case will be 1U high x ¼ rack wide -110 mm- and about 150 mm deep. Rear panel includes an IEC connector w/fuse holder and a rocker mains switch. Front panel includes one XLR 3 male for CHA, one XLR 3 male for CHB, one XLR 5 male for A/B channels, one A/B link switch with led indicator and a BUZZer Kill switch with led indicator to allow the use in quiet shows as in theatres. A power ON led will be incorporated also on this front panel. Capacity will be the same as in our Master stations, say 50 beltpacks. Voltage operation will be world wide range. The A/B 5 pin XLR will ease the cabling of new dual beltpacks. The Buzz Kill is the same function as in Altair Master stations. Case finish is in rugged stainless steel.